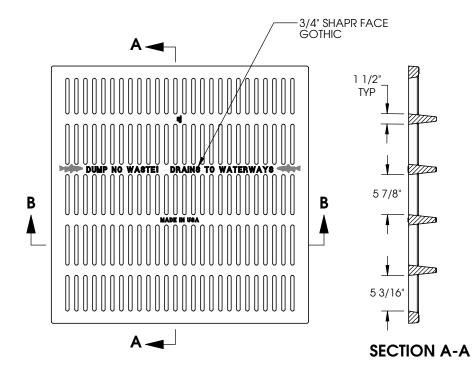

# V5636-80 Grate

## **Product Number** 45636831 **Design Features**

-Materials

- Gray Iron (CL35B)
- -Design Load
- Heavy Duty -Open Área
- 356 sq. inches
- -Coating
- Undipped
- / Designates Machined Surface