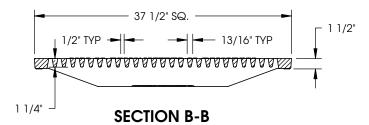

# V5636-80 Grate

## **Product Number** 45636831 **Design Features**

-Materials

- Gray Iron (CL35B)
- -Design Load
- Heavy Duty -Open Área
- 356 sq. inches
- -Coating
- Undipped
- / Designates Machined Surface